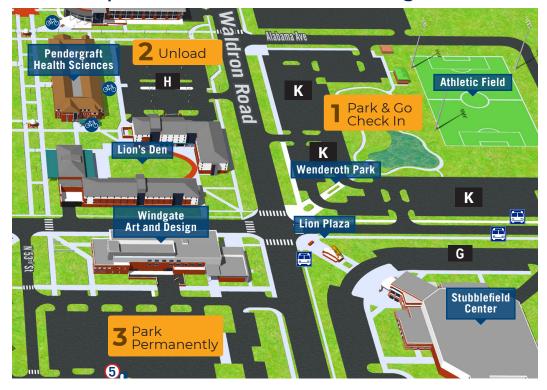

#### Map A: Lion's Den and surrounding areas

#### Move-In Made Easy

- 1. Park in Lot K and go to the South Lion's Den building to check-in.
- 2. Unload vehicle(s) in Lot H (August 18 and 20).
  Detailed view below.
- 3. Park your vehicle(s) in Lot F or back in Lot K.
- 4. Move-In! For further details about move-in, refer to the other side of this sheet (Lion's Den Residence Hall Move-In)

Health Science Building