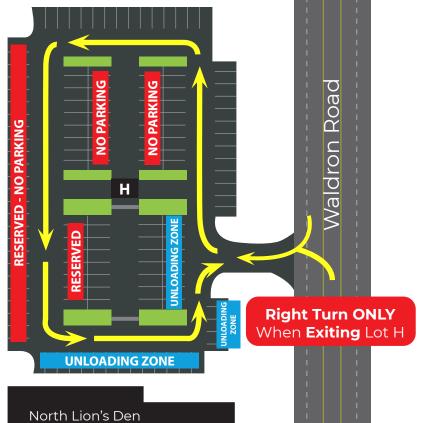

## Pass Required to Enter Lot H

When you check-in at the South Lion's Den, you will receive an Unloading Pass to enter Lot H. Vehicles without an Unloading Pass will not be allowed to enter Lot H.